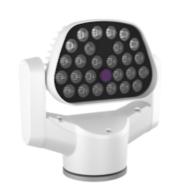

## SL1IR Searchlight Complete/FLIR640-20m/Standing/Wh/DC-3m/OP

Based on the SL1 searchlight here with a fully integrated FLIR Boson Thermal camera for Night vision capability. Together with the white LED light an unbeatable tool for visability. Here as a complete set for standing mount.