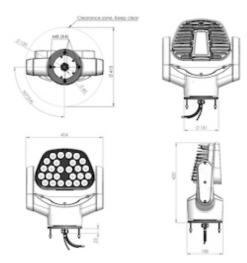

colour surf   | ace Powder coated                                |
| Main body colour RAL    | code RAL 9016                                    |
| Dimensions              |                                                  |
| Net weight (kg)         | 24.00004                                         |
| Special                 |                                                  |
| PAN Sector              | Endless rotation                                 |
| TILT Sector             | 120                                              |
| Logistic Data           |                                                  |
| Item gross weight (kg)  | 26.087                                           |
|                         |                                                  |



## Illustrations



SL1 Measurement Drawing